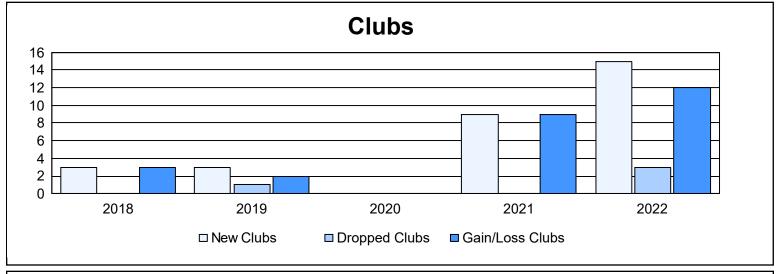

District 324 L As of June 2022 Cumulative

| Year      | New<br>Clubs | Dropped<br>Clubs | Gain/<br>Loss<br>Clubs | New<br>Members | Charter<br>Members | Reinstate<br>Members | Transfer<br>Members | Total<br>Member<br>Added | Total<br>Members<br>Dropped | Gain/<br>Loss<br>Members |
|-----------|--------------|------------------|------------------------|----------------|--------------------|----------------------|---------------------|--------------------------|-----------------------------|--------------------------|
| 2017-2018 | 3            | 0                | 3                      | 244            | 79                 | 70                   | 6                   | 399                      | 343                         | 56                       |
| 2018-2019 | 3            | 1                | 2                      | 666            | 77                 | 5                    | 9                   | 757                      | 245                         | 512                      |
| 2019-2020 | 0            | 0                | 0                      | 67             | 20                 | 30                   | 13                  | 130                      | 828                         | -698                     |
| 2020-2021 | 9            | 0                | 9                      | 393            | 227                | 318                  | 59                  | 997                      | 565                         | 432                      |
| 2021-2022 | 15           | 3                | 12                     | 269            | 573                | 28                   | 40                  | 910                      | 259                         | 651                      |
| Average   | 6            | 1                | 5                      | 328            | 195                | 90                   | 25                  | 639                      | 448                         | 191                      |